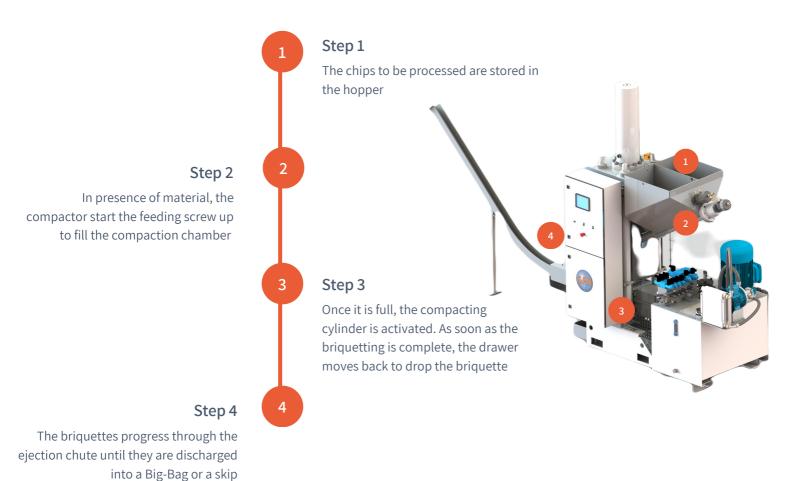

# **Operation of the premium briquetter**

https://www.youtube.com/watch?v=4OddInE7JSE