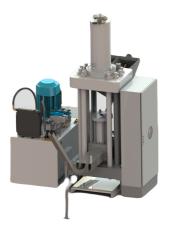

# PREMIUM BRIQUETTERS

The PREMIUM range of chip presses are designed to handle large volumes of chips from machining and also grinding sludge.

The chip compactors of this range processes ferrous and non-ferrous materials such as aluminium, copper, stainless steel, titanium, etc.

# BENEFITS

- Space saving on the waste
- Robust and simple construction
- Very high-pressure of briquetting
- Feeding screw with hydraulic drive
- Treated compaction chamber
- Simple maintenance/service
- Recovery of cutting oils
- Rapid return on investment
- Lifetime warranty on the structure
- Optimization of energy consumption