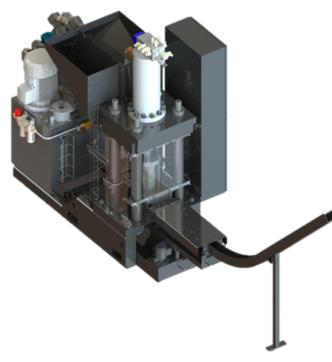

# PREMIUM BRIQUETTERS

The PREMIUM range of chip presses are designed to handle large volumes of chips from machining and also grinding sludge.

The chip compactors of this range processes ferrous and non-ferrous materials such as aluminium, copper, stainless steel, titanium, etc.

# BENEFITS

- Space saving on the waste
- Robust and simple construction
- Very high-pressure of briquetting
- Feeding screw with hydraulic drive
- Treated compaction chamber
- Simple maintenance/service
- Recovery of cutting oils
- Rapid return on investment
- Lifetime warranty on the structure
- Optimization of energy consumption