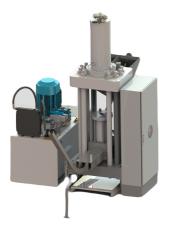

# PREMIUM BRIQUETTERS

The PREMIUM range of chip presses are designed to handle large volumes of chips from machining and also grinding sludge.

The chip compactors of this range processes ferrous and non-ferrous materials such as aluminium, copper, stainless steel, titanium, etc.

#### BENEFITS

- Space saving on the waste
- Robust and simple construction
- Very high-pressure of briquetting
- Feeding screw with hydraulic drive
- Treated compaction chamber
- Simple maintenance/service
- Recovery of cutting oils
- Rapid return on investment
- Optimization of energy consumption