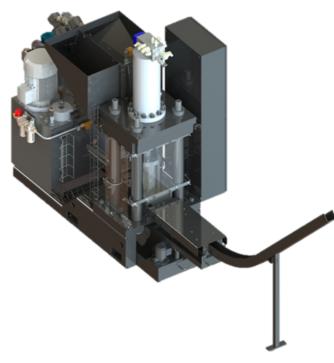

# PREMIUM BRIQUETTERS

The PREMIUM range of chip presses are designed to handle large volumes of chips from machining and also grinding sludge.

The chip compactors of this range processes ferrous and non-ferrous materials such as aluminium, copper, stainless steel, titanium, etc.

#### BENEFITS

- Space saving on the waste
- Robust and simple construction
- Very high-pressure of briquetting
- Feeding screw with hydraulic drive
- Treated compaction chamber
- Simple maintenance/service
- Recovery of cutting oils
- Rapid return on investment
- Optimization of energy consumption