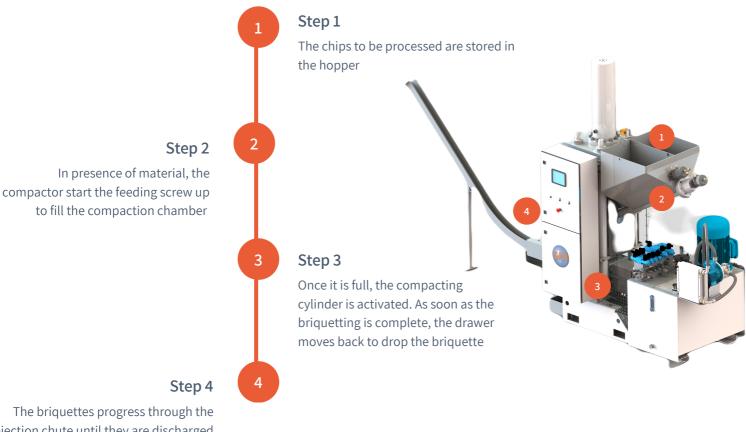

## **Operation of the premium briquetter**

https://www.youtube.com/watch?v=4OddInE7JSE

ejection chute until they are discharged into a Big-Bag or a skip